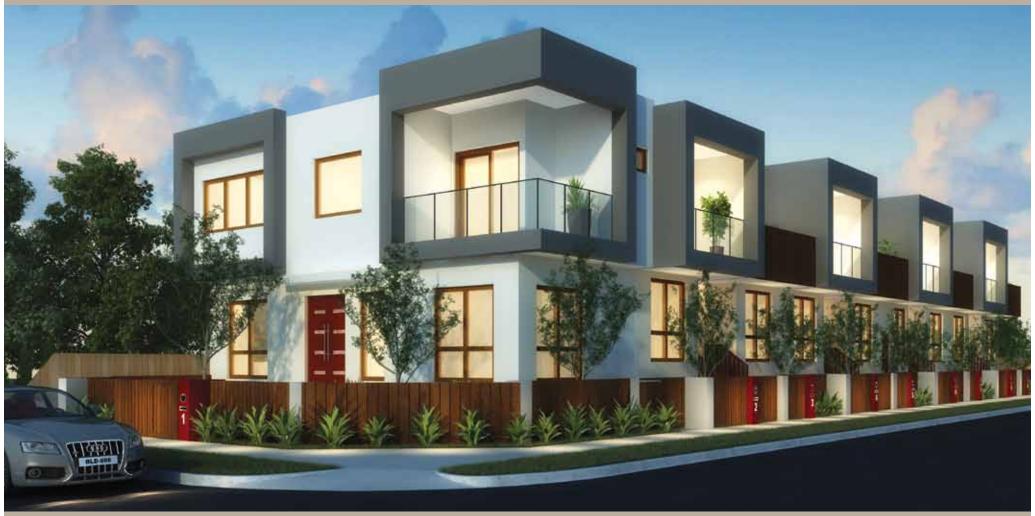

The Lotus apartments blend traditional appeal with modern aestheticism to reflect a skillful fusion of architectural influences.

Set within beautifully articulated landscaping, each of the 9 townhouses within this development boasts 2 stylishly-designed, bedrooms and bathrooms and 2 multi-purpose living areas.

Every floorplan effortlessly integrates the outdoors with and includes a manicured front spacious ambience. yard, generously-proportioned back yard and a private balcony.

An abundance of natural light is captured through large, strategicallycontemporary apartment living placed windows to create a bright and

Well-appointed finishes and details give each area a contemporary feel and of design and dimension.

All fittings, including stainless steel Each apartment also features a kitchen appliances, have been chosen security intercom system, split system to reflect quality and function in line air-conditioning, European laundry highlight positive elements with the style and modern features of and a secured garage. each space.

Sustainable design elements further add to The Lotus Apartments' appeal as an ideal lifestyle choice or property investment.

The Lotus Apartments are in close proximity to local amenities and are easily accessible to various forms of public transport as well as Melbourne's major arterial networks.