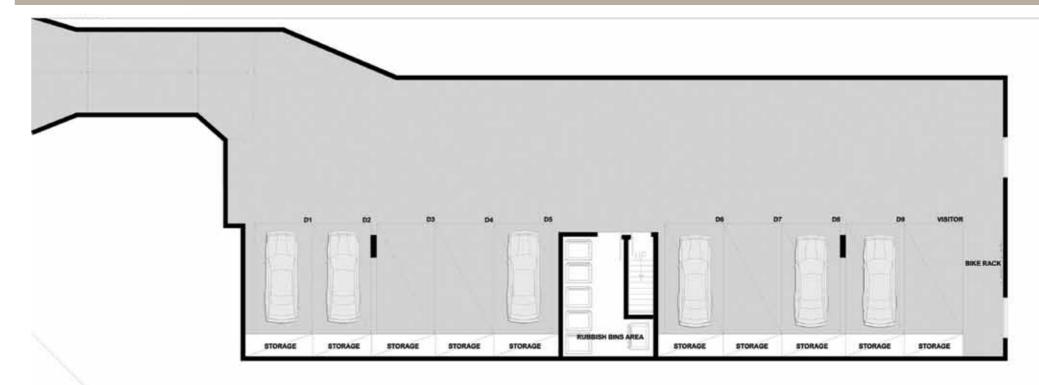

to create a bright and







Well-appointed finishes and details give each area a contemporary feel and of design and dimension.

All fittings, including stainless steel Each apartment also features a kitchen appliances, have been chosen security intercom system, split system to reflect quality and function in line air-conditioning, European laundry highlight positive elements with the style and modern features of and a secured garage. each space.



Sustainable design elements further add to The Lotus Apartments' appeal as an ideal lifestyle choice or property investment.









The Lotus Apartments are in close proximity to local amenities and are easily accessible to various forms of public transport as well as Melbourne's major arterial networks.

















# basement floor



# specifications

- Reverse cycle split system air conditioning system
- Oown lights to all ceilings
- Aluminium framed windows.
- Full height porcelain tiles to all walls in bathrooms & ensuite.
- Porcelain tiled floors in bathrooms & ensuite.
- Wool carpet in bedroom floors.

- Timber floor in open living areas.
- Porcelain tiles in balconies.
- Interior cabinets in laminate finish.
- Stone bench tops in kitchens & vanity units.
- Stainless steel kitchen appliances (oven, range hood & cooktop)
- Stainless steel dish washer.
- Semi frameless shower screens.
- Stainless steel sinks in kitchens.
- Paco Jaanson kitchen & sanitary fixtures.



# ground floor

| DWELLING | GROUND            | FIRST             | TOTAL LIVING | BALCONY          | OUTDOOR           |
|----------|--------------