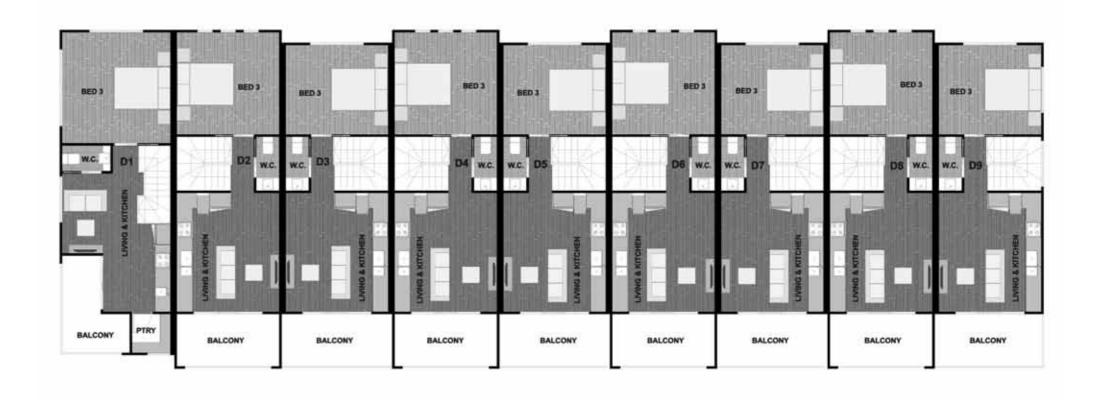

first floor

# ground floor

| DWELLING | GROUND            | FIRST             | TOTAL LIVING | BALCONY          | OUTDOOR           |
|----------|-------------------|-------------------|--------------|------------------|-------------------|
| 1        | 49 m²             | 48 m²             | 97 m²        | 8 m <sup>2</sup> | 67 m <sup>2</sup> |
| 2        | 54 m <sup>2</sup> | 48 m <sup>2</sup> | 102 m²       | 9 m²             | 19 m²             |
| 3        | 54 m <sup>2</sup> | 45 m <sup>2</sup> | 99 m²        | 9 m <sup>2</sup> | 18 m <sup>2</sup> |
| 4        | 54 m <sup>2</sup> | 48 m <sup>2</sup> | 102 m²       | 9 m²             | 19 m²             |
|          |                   |                   |              |                  |                   |

| DWELLING | GROUND            | FIRST             | TOTAL             | BALCONY | OUTDOOR           |
|----------|-------------------|-------------------|-------------------|---------|-------------------|
| 5        | 54 m <sup>2</sup> | 45 m <sup>2</sup> | 99 m²             | 9 m²    | 18 m²             |
| 6        | 49 m²             | 48 m²             | 97 m <sup>2</sup> | 9 m²    | 16 m <sup>2</sup> |
| 7        | 54 m²             | 45 m²             | 99 m²             | 9 m²    | 18 m²             |
| 8        | 54 m <sup>2</sup> | 48 m²             | 102 m²            | 9 m²    | 19 m²             |
| 9        | 54 m <sup>2</sup> | 45 m <sup>2</sup> | 99 m²             | 9 m²    | 59 m²             |
|          |                   |                   |                   |         |                   |