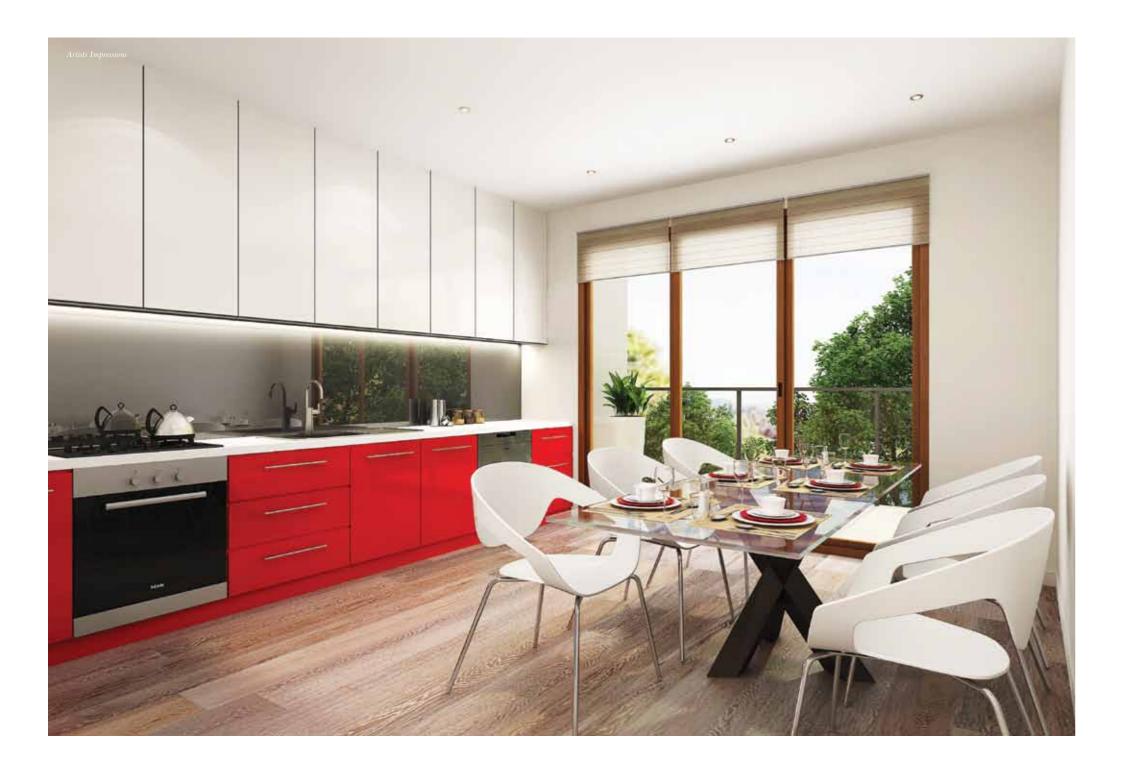

Well-appointed finishes and details give each area a contemporary feel and of design and dimension.

All fittings, including stainless steel Each apartment also features a kitchen appliances, have been chosen security intercom system, split system to reflect quality and function in line air-conditioning, European laundry highlight positive elements with the style and modern features of and a secured garage. each space.