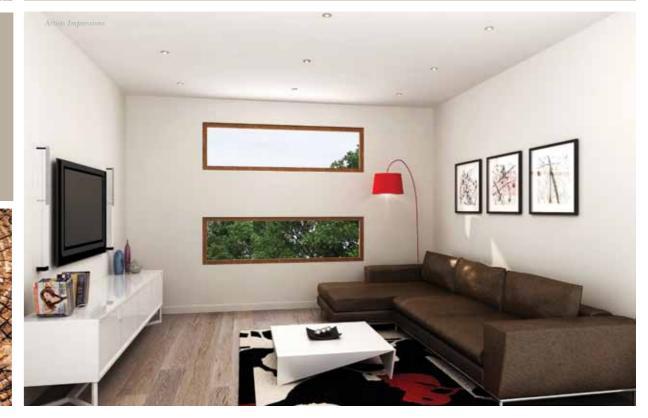

Well-appointed finishes and details give each area a contemporary feel and of design and dimension.

All fittings, including stainless steel Each apartment also features a kitchen appliances, have been chosen security intercom system, split system to reflect quality and function in line air-conditioning, European laundry highlight positive elements with the style and modern features of and a secured garage. each space.