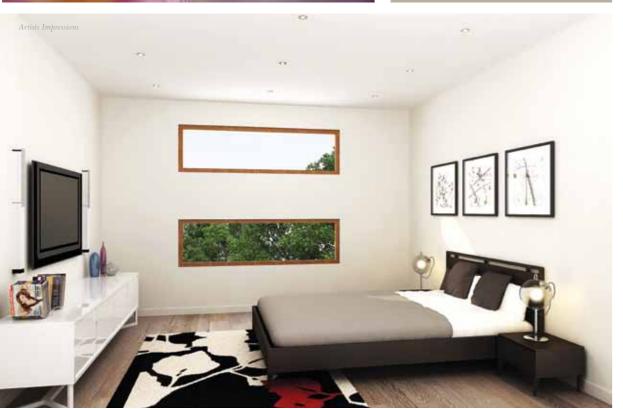

# specifications

- Reverse cycle split system air conditioning system
- Oown lights to all ceilings
- Aluminium framed windows.
- Full height porcelain tiles to all walls in bathrooms & ensuite.
- Porcelain tiled floors in bathrooms & ensuite.
- Wool carpet in bedroom floors.

- Timber floor in open living areas.
- Porcelain tiles in balconies.
- Interior cabinets in laminate finish.
- Stone bench tops in kitchens & vanity units.
- Stainless steel kitchen appliances (oven, range hood & cooktop)
- Stainless steel dish washer.
- Semi frameless shower screens.
- Stainless steel sinks in kitchens.
- Paco Jaanson kitchen & sanitary fixtures.