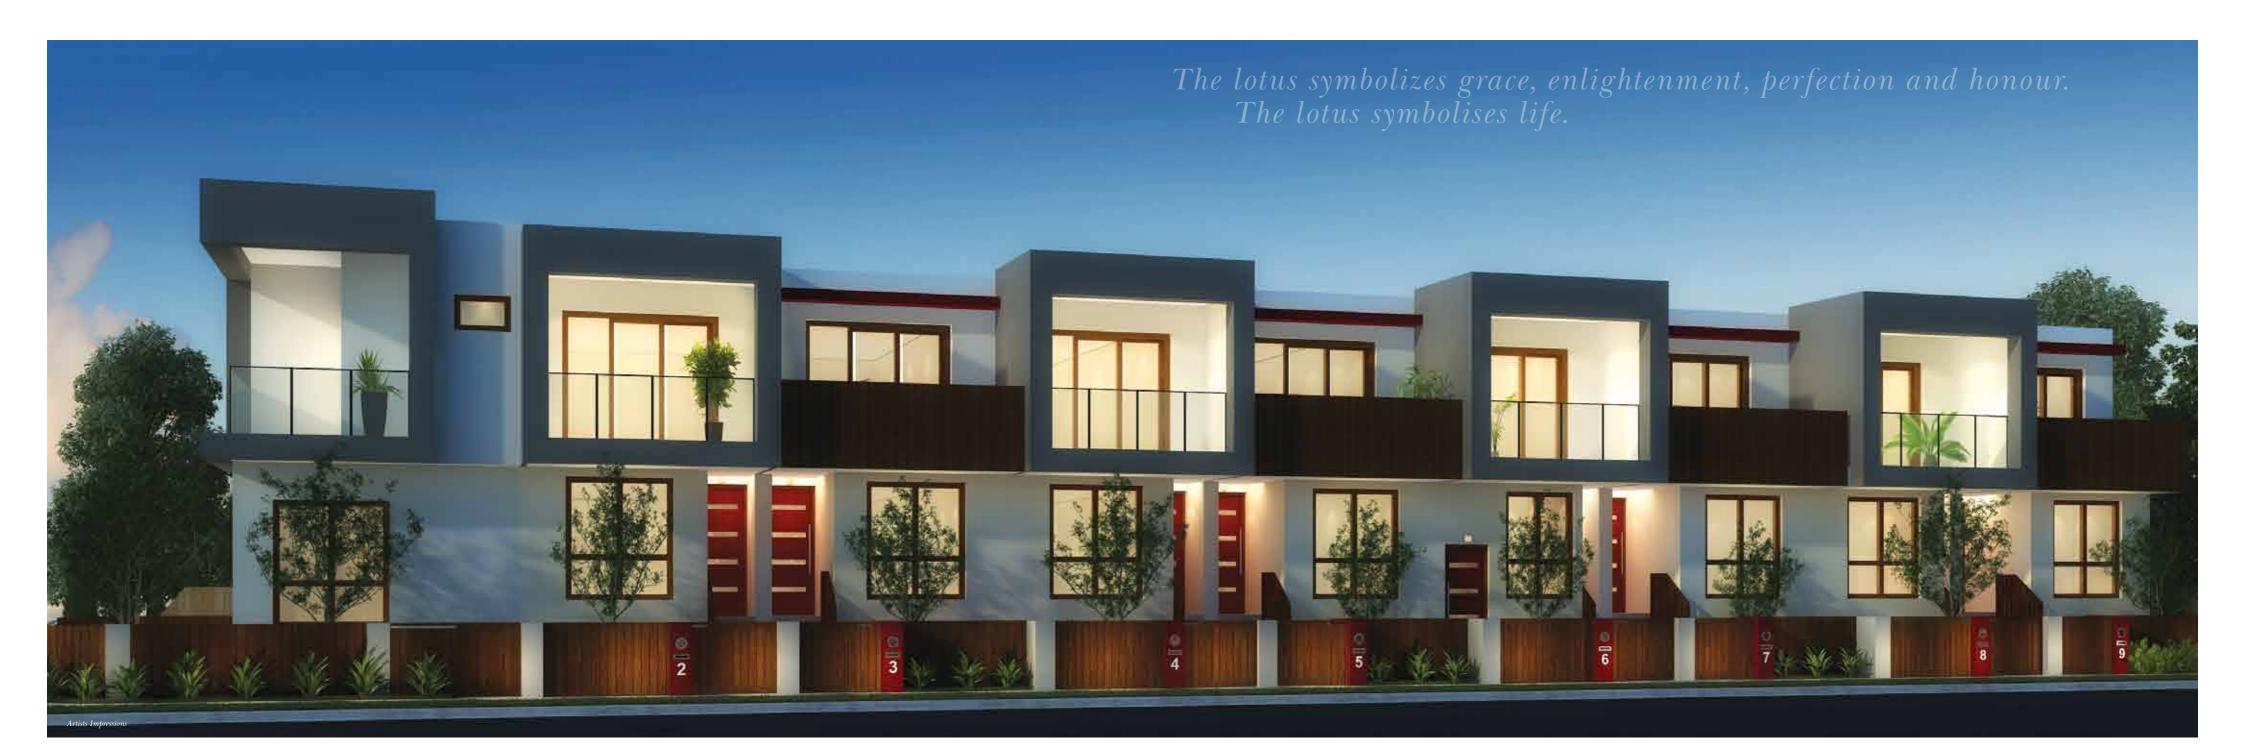

The Lotus apartments blend traditional appeal with modern aestheticism to reflect a skillful fusion of architectural influences.

Set within beautifully articulated landscaping, each of the 9 townhouses within this development boasts 2 stylishly-designed, bedrooms and bathrooms and 2 multi-purpose living areas.

Every floorplan effortlessly integrates the outdoors with and includes a manicured front spacious ambience. yard, generously-proportioned back yard and a private balcony.

An abundance of natural light is captured through large, strategicallycontemporary apartment living placed windows to create a bright and

Well-appointed finishes and details give each area a contemporary feel and of design and dimension.

All fittings, including stainless steel Each apartment also features a kitchen appliances, have been chosen security intercom system, split system to reflect quality and function in line air-conditioning, European laundry highlight positive elements with the style and modern features of and a secured garage. each space.

Sustainable design elements further add to The Lotus Apartments' appeal as an ideal lifestyle choice or property investment.

The Lotus Apartments are in close proximity to local amenities and are easily accessible to various forms of public transport as well as Melbourne's major arterial networks.