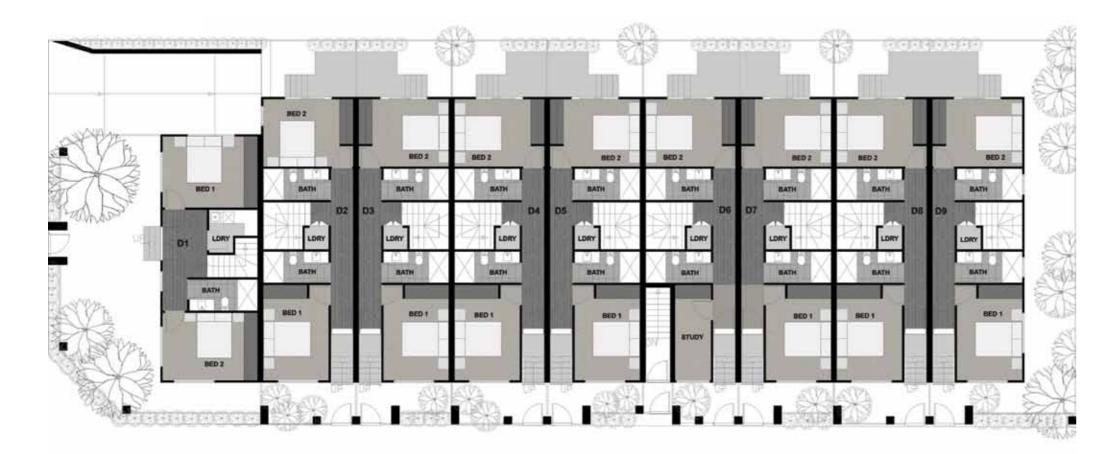

# basement floor

# ground floor

| DWELLING | GROUND            | FIRST             | TOTAL LIVING | BALCONY          | OUTDOOR           |
|----------|-------------------|-------------------|--------------|------------------|-------------------|
| 1        | 49 m²             | 48 m²             | 97 m²        | 8 m <sup>2</sup> | 67 m <sup>2</sup> |
| 2        | 54 m <sup>2</sup> | 48 m <sup>2</sup> | 102 m²       | 9 m²             | 19 m²             |
| 3        | 54 m <sup>2</sup> | 45 m <sup>2</sup> | 99 m²        | 9 m <sup>2</sup> | 18 m <sup>2</sup> |
| 4        | 54 m <sup>2</sup> | 48 m <sup>2</sup> | 102 m²       | 9 m²             | 19 m²             |
|          |                   |                   |              |                  |                   |

| DWELLING | GROUND            | FIRST             | TOTAL             | BALCONY | OUTDOOR           |
|----------|-------------------|-------------------|-------------------|---------|-------------------|
| 5        | 54 m <sup>2</sup> | 45 m <sup>2</sup> | 99 m²             | 9 m²    | 18 m²             |
| 6        | 49 m²             | 48 m²             | 97 m <sup>2</sup> | 9 m²    | 16 m <sup>2</sup> |
| 7        | 54 m²             | 45 m²             | 99 m²             | 9 m²    | 18 m²             |
| 8        | 54 m <sup>2</sup> | 48 m²             | 102 m²            | 9 m²    | 19 m²             |
| 9        | 54 m <sup>2</sup> | 45 m <sup>2</sup> | 99 m²             | 9 m²    | 59 m²             |
|          |                   |                   |                   |         |                   |