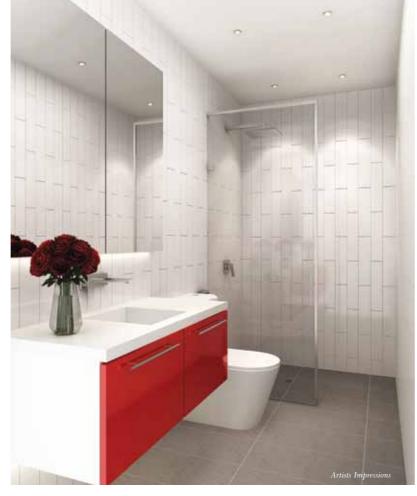

# specifications

- Reverse cycle split system air conditioning system
- Oown lights to all ceilings
- Aluminium framed windows.
- Full height porcelain tiles to all walls in bathrooms & ensuite.
- Porcelain tiled floors in bathrooms & ensuite.
- Wool carpet in bedroom floors.

- Timber floor in open living areas.
- Porcelain tiles in balconies.
- Interior cabinets in laminate finish.
- Stone bench tops in kitchens & vanity units.
- Stainless steel kitchen appliances (oven, range hood & cooktop)
- Stainless steel dish washer.
- Semi frameless shower screens.
- Stainless steel sinks in kitchens.
- Paco Jaanson kitchen & sanitary fixtures.